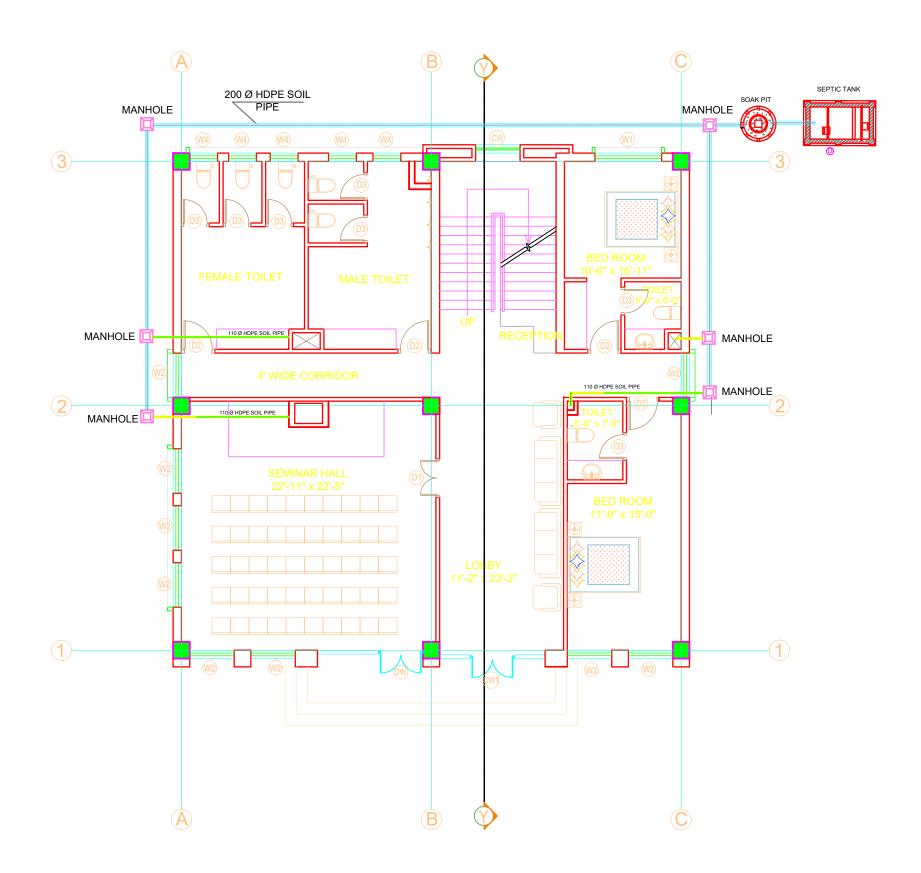

SANITARY PIPE LAYOUT AT SITE

BLOW UP AT AA

Client:
Rautamai Rural Municipality
Office of the Municipal Executive
Bhutar, Udaypur
Province-1
Nepal

**Consultant:** 

Gaumukhi Engineering Services Pvt.Ltd Sanepa,Lalitpur-2, Nepal Phone: 01-5905005 Email: gaumukhiengineering@gmail.com Project Title:

Detailed Project Report of Municipality Building Rautamai Rural Municipality, Bhutar, Udaypur

| Consultant:                 |                         | Client:         | Sheet Title:               | Sheet No.: |
|-----------------------------|-------------------------|-----------------|----------------------------|------------|
| Designed By : Aakriti Karki | Drawn By :Aakriti Karki | Checked By:     | Soil and Waste Pipe Layout |            |
| Signature :                 |                         | Signature :     | Ground Floor Plan          |            |
| Checked By :Balendra Shah   |                         | Recommended By: |                            | / SA \     |
| Signature:                  |                         | Signature :     | Date :2019                 | 02         |
| Approved By:                |                         | Approved By:    | Scale: 1:250/50            |            |
| Signature :                 |                         | Signature :     | Unit :Millimeter           |            |